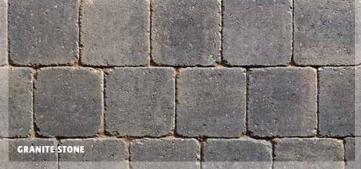

Designed to complement the popular Sorrento range, **GINESTRO QUAD** Weathered Setts are 164mm square making them light and easy to lay and they are ideal for smaller driveways and pathways. With a choice of four colours their textured appearance is a highly appealing alternative for any landscaping.

light and easy to lay with Timeless Appearance