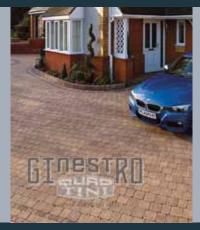

Designed to complement the popular Sorrento range, **GINESTRO QUAD** Weathered Setts are 164mm square making them light and easy to lay and they are ideal for smaller driveways and pathways. With a choice of four colours their textured appearance is a highly appealing alternative for any landscaping.

light and easy to lay with Timeless Appearance