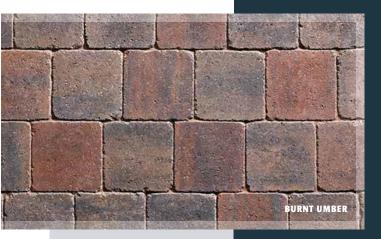

Designed to complement the popular Sorrento range, **GINESTRO QUAD** Weathered Setts are 164mm square making them light and easy to lay and they are ideal for smaller driveways and pathways. With a choice of four colours their textured appearance is a highly appealing alternative for any landscaping.

light and easy to lay with Timeless Appearance