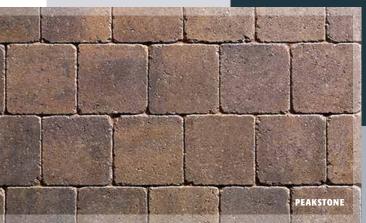

Designed to complement the popular Sorrento range, **GINESTRO QUAD** Weathered Setts are 164mm square making them light and easy to lay and they are ideal for smaller driveways and pathways. With a choice of four colours their textured appearance is a highly appealing alternative for any landscaping.

light and easy to lay with Timeless Appearance