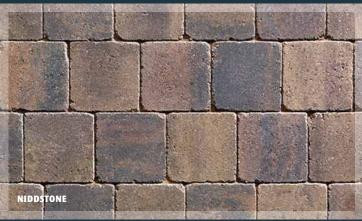

Designed to complement the popular Sorrento range, **GINESTRO QUAD** Weathered Setts are 164mm square making them light and easy to lay and they are ideal for smaller driveways and pathways. With a choice of four colours their textured appearance is a highly appealing alternative for any landscaping.

light and easy to lay with Timeless Appearance