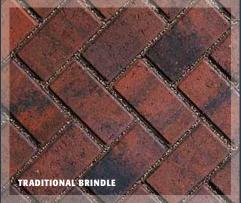

LAYING PATTERNS shown are Rustic Gold and Red in 90° Herringbone, Traditional Brindle in 45° Herringbone and Charcoal in Stretcher Bond.