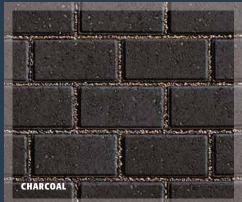

LAYING PATTERNS shown are Rustic Gold and Red in 90° Herringbone, Traditional Brindle in 45° Herringbone and Charcoal in Stretcher Bond.