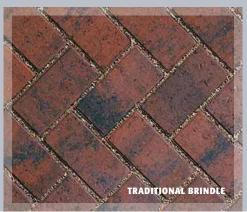

LAYING PATTERNS shown are Rustic Gold and Red in 90° Herringbone, Traditional Brindle in 45° Herringbone and Charcoal in Stretcher Bond.