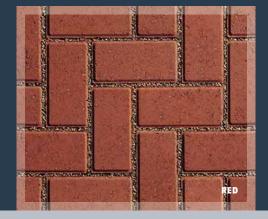

LAYING PATTERNS shown are Rustic Gold and Red in 90° Herringbone, Traditional Brindle in 45° Herringbone and Charcoal in Stretcher Bond.