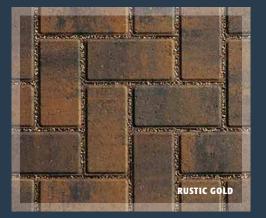

LAYING PATTERNS shown are Rustic Gold and Red in 90° Herringbone, Traditional Brindle in 45° Herringbone and Charcoal in Stretcher Bond.