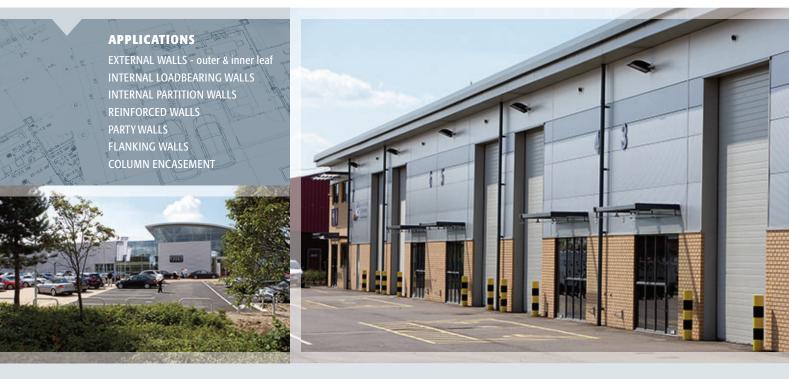

PLASCON CLOSE TEXTURE is manufactured from crushed limestone aggregate, recycled aggregates and pulverised fuel ash to provide a tight texture and they are widely used in industrial, commercial and public sector building applications.