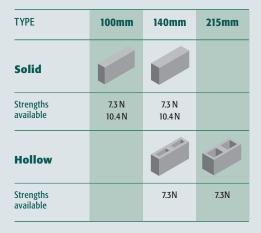

### **PLASCON CLOSE TEXTURE** PACK SIZES

| Туре         | Northern Division |
|--------------|-------------------|
| 100mm Solid  | 7.2m <sup>2</sup> |
| 140mm Solid  | 4.8m <sup>2</sup> |
| 140mm Hollow | 6.4m <sup>2</sup> |
| 215mm Hollow | 4.0m <sup>2</sup> |

### **METRIC SIZES AND TYPES**

Work Size 440mm x width x 215mm Co-ordinating Size 450mm x width x 225mm

## **PROPERTIES & PERFORMANCE**

**MEAN COMPRESSIVE STRENGTH** 

See size table above for strengths available.