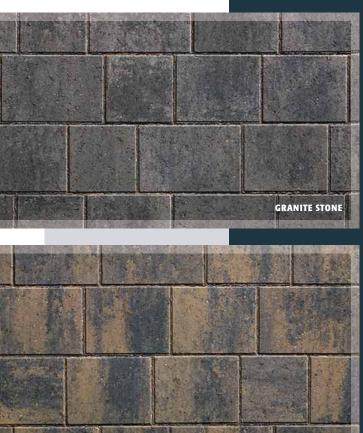

The large elemental size of MODENA 60 Setts highlights the marble effect of the colourways and their sharp, clean lines. The smooth mini-chamfered surface make this product the ideal choice for play areas and driveways alike.

attractive marbling for a

whatever the time of day

SARSEN STONE

Colourful Choice

Please note: MODENA 60 is produced in Plasmor EASTERN DIVISION

All LAYING PATTERNS shown are laid in Stretcher Bond.

SPECIAL ORDER COLOURWAY