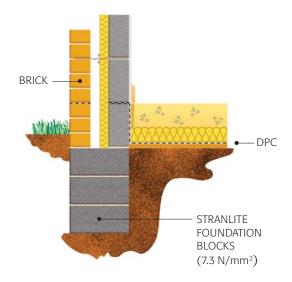

## **MEAN COMPRESSIVE STRENGTH**

7.3 N/mm<sup>2</sup>. 10.4 N/mm<sup>2</sup>.

### MORTAR DESIGNATIONS

Class (ii) for walls BELOW DPC by volume

Cement : Lime : Sand 1 : 1/2 : 4 Cement : Sand 1 : 3 to 4

technical helpline: 01977 673221