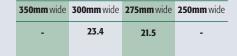

#### Type - 300mm x **250mm** x 140mm

Number of blocks per m<sup>2</sup>

250mm

| <b>350mm</b> wide | <b>300mm</b> wide | <b>275mm</b> wide | 250mm wide |
|-------------------|-------------------|-------------------|------------|
| 25.6              | 25.6              | -                 | 21.5       |