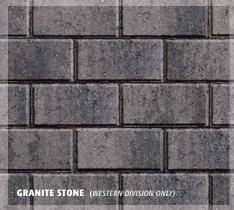

All LAYING PATTERNS shown are 90° Herringbone except Red and Granite Stone shown laid in Stretcher Bond with Buff laid in Basket Weave.