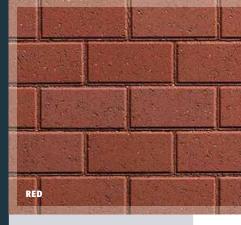

TRADITIONAL BRINDLE

Quick and easy to lay, **PLASPAVE 50** and **PLASPAVE SIXTY** rectangular block paving is the ideal choice for drives and patios where classic hard landscaping is required and both offer excellent value for money.

All LAYING PATTERNS shown are 90° Herringbone except Red and Granite Stone shown laid in Stretcher Bond with Buff laid in Basket Weave.