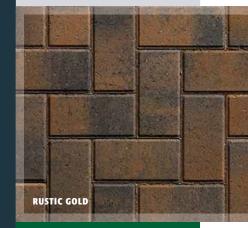

TRADITIONAL BRINDLE

Quick and easy to lay, **PLASPAVE 50** and **PLASPAVE SIXTY** rectangular block paving is the ideal choice for drives and patios where classic hard landscaping is required and both offer excellent value for money.

All LAYING PATTERNS shown are 90° Herringbone except Red and Granite Stone shown laid in Stretcher Bond with Buff laid in Basket Weave.