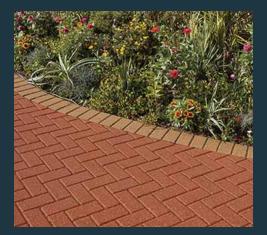

All LAYING PATTERNS shown are 90° Herringbone except Red and Granite Stone shown laid in Stretcher Bond with Buff laid in Basket Weave.