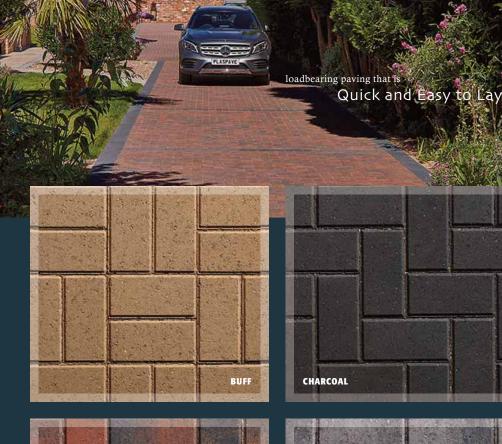

TRADITIONAL BRINDLE

Quick and easy to lay, **PLASPAVE 50** and **PLASPAVE SIXTY** rectangular block paving is the ideal choice for drives and patios where classic hard landscaping is required and both offer excellent value for money.

All LAYING PATTERNS shown are 90° Herringbone except Red and Granite Stone shown laid in Stretcher Bond with Buff laid in Basket Weave.