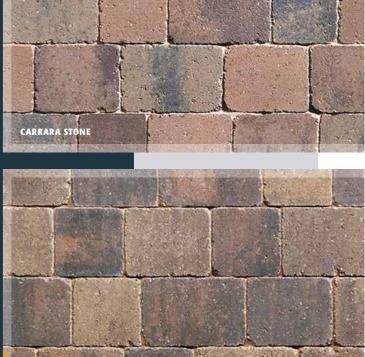

sorrento is a stone-look sett with three sizes included in every pack and it's attractive quarry fettled, tumbled look make it a very popular product. Its large element size and speed of random laying make it a firm favourite for any project. For a truly unique look, ARISSA, a blend of Carrara Stone and Granite Stone, can also be ordered, supplied as separate or ready-blended packs.