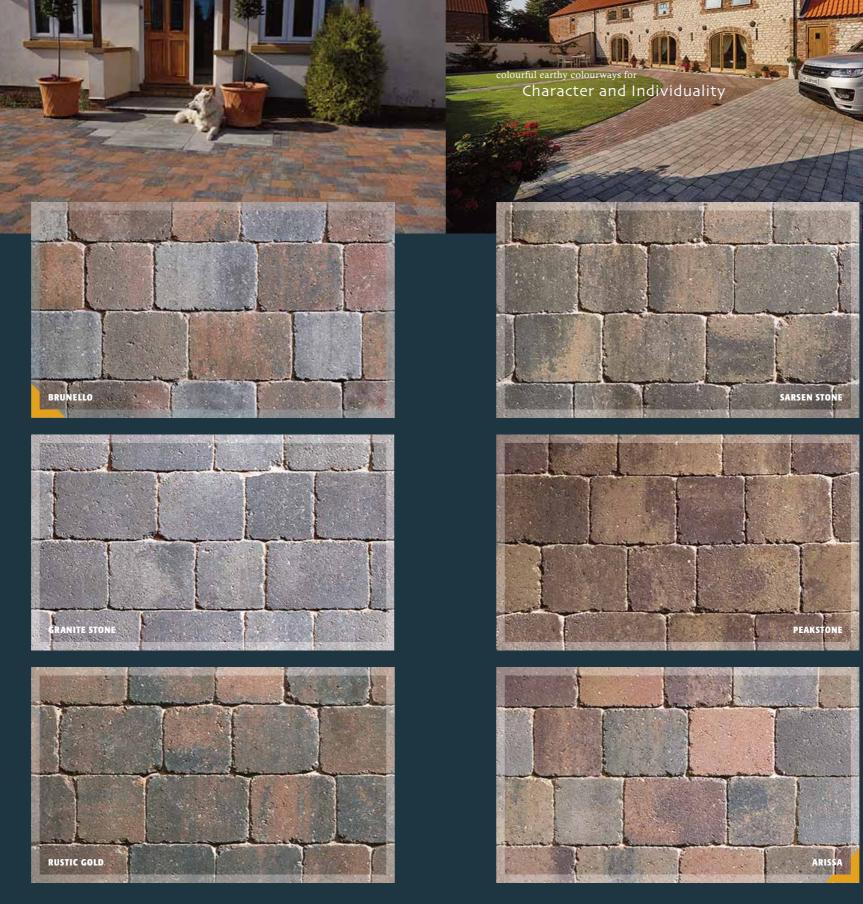

sorrento is a stone-look sett with three sizes included in every pack and it's attractive quarry fettled, tumbled look make it a very popular product. Its large element size and speed of random laying make it a firm favourite for any project. For a truly unique look, ARISSA, a blend of Carrara Stone and Granite Stone, can also be ordered, supplied as separate or ready-blended packs.