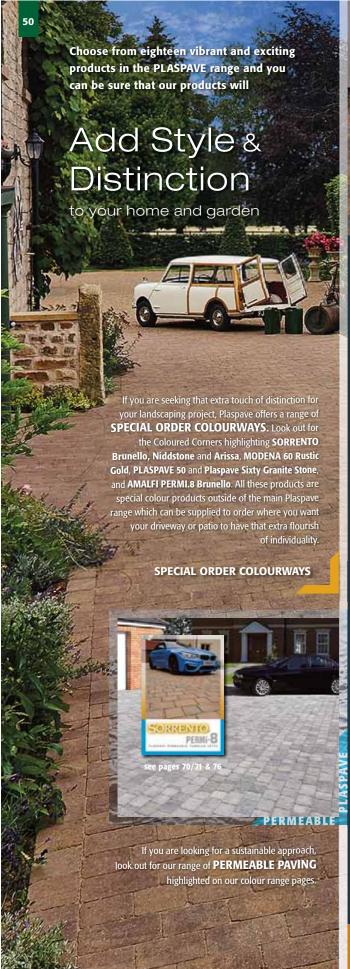

sorrento is a stone-look sett with three sizes included in every pack and it's attractive quarry fettled, tumbled look make it a very popular product. Its large element size and speed of random laying make it a firm favourite for any project. For a truly unique look, ARISSA, a blend of Carrara Stone and Granite Stone, can also be ordered, supplied as separate or ready-blended packs.