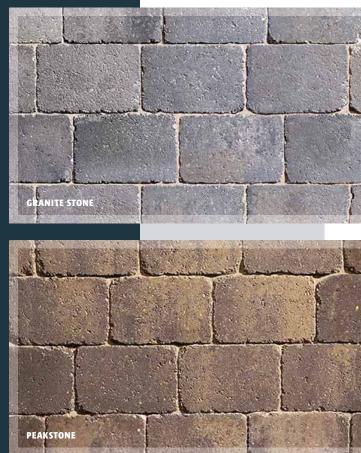

SARSEN STONE

This sizeable single piece tumbled sett enables driveways to be constructed in an unusual and distinctive offset herringbone pattern. The quarry fettled edges of **AMALFI** combined with the rich stone effect colourways will create a most impressive approach to any home.