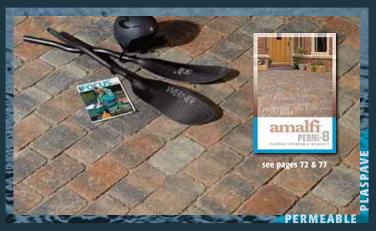

SARSEN STONE

This sizeable single piece tumbled sett enables driveways to be constructed in an unusual and distinctive offset herringbone pattern. The quarry fettled edges of **AMALFI** combined with the rich stone effect colourways will create a most impressive approach to any home.