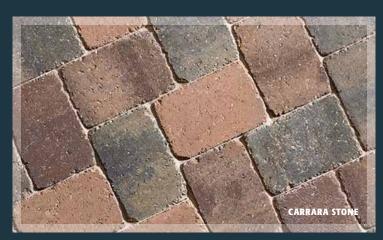

All LAYING PATTERNS shown are laid in Stretcher Bond except Carrara Stone laid in Offset Herringbone.