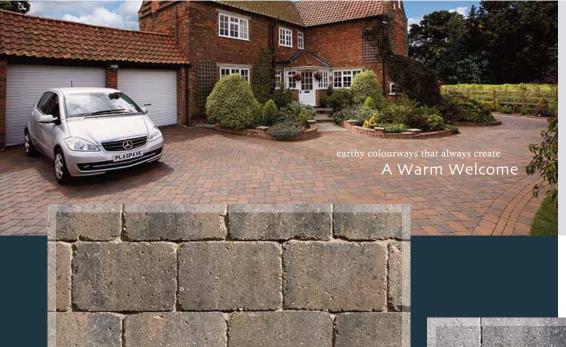

SARSEN STONE

This sizeable single piece tumbled sett enables driveways to be constructed in an unusual and distinctive offset herringbone pattern. The quarry fettled edges of **AMALFI** combined with the rich stone effect colourways will create a most impressive approach to any home.