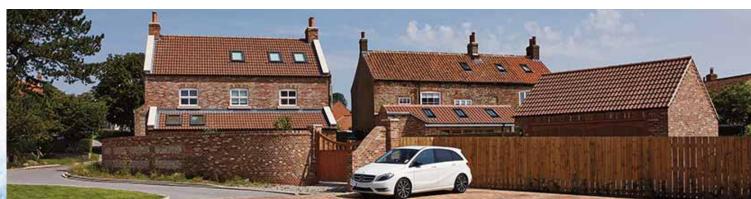

SORRENTO PERMI.8, the permeable version of our highly popular Sorrento range, combines superb stone-look aesthetics and colourful versatility with environmental features essential for reducing flood risks.