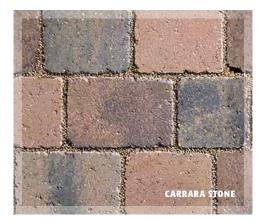

SORRENTO PERMI.8, the permeable version of our highly popular Sorrento range, combines superb stone-look aesthetics and colourful versatility with environmental features essential for reducing flood risks.