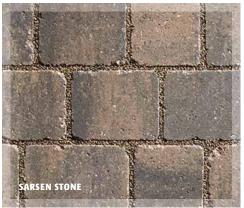

SORRENTO PERMI.8, the permeable version of our highly popular Sorrento range, combines superb stone-look aesthetics and colourful versatility with environmental features essential for reducing flood risks.