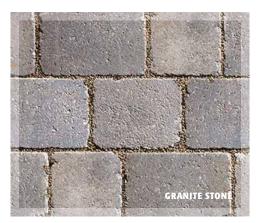

SORRENTO PERMI.8, the permeable version of our highly popular Sorrento range, combines superb stone-look aesthetics and colourful versatility with environmental features essential for reducing flood risks.